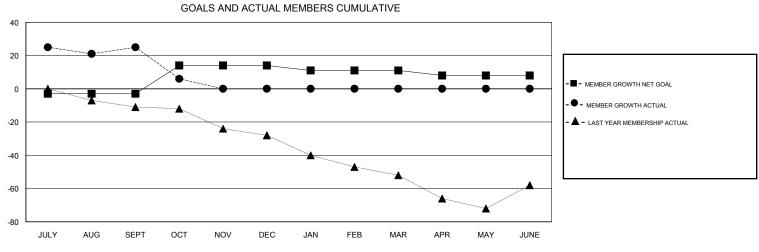

## MONTHLY MEMBERSHIP PROGRESS REPORT

District 2 T3

Results as of: 10/31/2017

## JOE AL PICONE **LOCATION TEXAS GMT CA** Clubs Members RESULTS FOR 2017-2018 RESULTS FOR 2017-2018 NEW CLUB GOAL NEW CLUBS DROPPED CLUBS MEMBER GROWTH NET MEMBER GROWTH DROPPED QUARTER QUARTER GOAL ACTUAL MEMBERS ACTUAL (including transfers) 0 0 -3 80 49 JULY/AUG/SEPT JULY/AUG/SEPT 0 17 9 27 OCT/NOV/DEC OCT/NOV/DEC 0 0 0 -3 0 0 JAN/FEB/MAR JAN/FEB/MAR 0 0 0 -3 0 0 APR/MAY/JUNE APR/MAY/JUNE